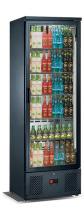

## **Blizzard BAR10 Upright Bottle Cooler**

Single door 324 bottle capacity Buy Now via Our Approved Dealer Network

Rating: Not Rated Yet

**Price** 

Price with discount £1,117.00

£1,340.40

Discount

Ask a question about this product

## Description

- Single door
- 324 bottle capacity
- +3 to +10°C temperature range
- 260 litre capacity
- Digital controls and display
- Black exterior
- Stainless steel interior
- 5 adjustable chrome shelves
- Double glazed doors
- Internal illumination
- 4 adjustable feet
- Lock
- 0.268kW
- External Dimensions: 600 W 515 D 1815 H
- On Site Warranty