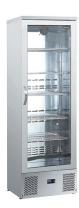

## **Blizzard BAR10SS Upright Bottle Cooler**

Single door 324 bottle capacity Buy Now via Our Approved Dealer Network

Rating: Not Rated Yet

**Price** 

Price with discount £1,282.00

£1,538.40

Discount

Ask a question about this product

## Description

- Single door
- 324 bottle capacity
- +3 to +10°C temperature range
- 260 litre capacity
- · Digital controls and display
- Stainless steel exterior
- Mirrored stainless steel interior
- 5 adjustable chrome shelves
- Double glazed doors
- LED lighting to both sides
- 4 adjustable feetLock
- 0.268kW
- External Dimensions: 600 W 515 D 1815 H
- On Site Warranty