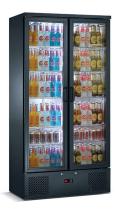

## **Blizzard BAR20 Upright Bottle Cooler**

Double door 492 bottle capacity Buy Now via Our Approved Dealer Network

Rating: Not Rated Yet

Price

Price with discount £1,510.00

£1,812.00

Discount

Ask a question about this product

## Description

- Double door
- 492 bottle capacity
- Hinged doors
- +3 to +10°C temperature range
- 417 litre capacity
- Digital controls and display
- Black exterior
- Stainless steel interior
- 5 adjustable chrome shelves
- Double glazed doors
- Internal illumination
- 4 adjustable feet0.418kW
- External Dimensions: 920 W 515 D 1815 H
- On Site Warranty