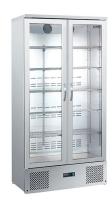

## **Blizzard BAR20SS Upright Bottle Cooler**

Double door 492 bottle capacity Buy Now via Our Approved Dealer Network

Rating: Not Rated Yet

**Price** 

Price with discount £1,633.00

£1,959.60

Discount

Ask a question about this product

## Description

- Double door
- 492 bottle capacity
- Hinged doors
- +3 to +10°C temperature range
- 417 litre capacity
- Digital controls and display
- Stainless steel exterior
- Mirrored stainless steel interior
- 5 adjustable chrome shelves
- Double glazed doors
- LED lighting to top and both sides
- 4 adjustable feet
- 0.418kW
- External Dimensions: 920 W 515 D 1815 H
- On Site Warranty