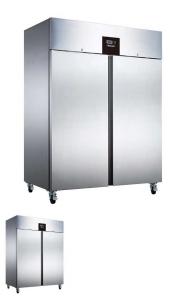

## **Blizzard BR2SS Upright Fridge**

Double door 1300 litre capacity Buy Now via Our Approved Dealer Network

Rating: Not Rated Yet

Price

Price with discount £2,559.00

£3,070.80

Discount

Ask a question about this product

## Description

- Double door
- 1300 litre capacity
- -2 to +8°C temperature range
- 4 adjustable shelves GN2/1 per door
- Stainless Steel exterior & interior
- Internal corners rounded to aid cleaning
- 60 mm thick insulation
- · Lock fitted as standard
- Heavy duty castors as standard
- LED lighting
- Self closing doors with dwell position
- Suitable for fresh meat storage
- 0.48kW
- External Dimensions: 1480 W 830 D 2010 H
- Internal Dimensions: W D H
- On Site Warranty