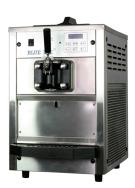

## **Blue Ice T10 ICE Ice Cream Machine**

Soft serve - For ice cream, yoghurt or sorbet 90 approx servings per hour Buy Now via Our Approved Dealer Network

Rating: Not Rated Yet

Price

Price with discount £4,651.00

£5,581.20

Discount

Ask a question about this product

Description • Soft serve - For ice cream, yoghurt or sorbet

- 90 approx servings per hour
- 1.7 litre freezing cylinder

1 / 2

- 8 litre mix hopper
- Single flavour
- Gravity feed
  Countertop
- Microprocessor records dispensing dataMix low indicator
- Air cooled
- 0.8HP motor
- Auto clean feature
- 2kW
- External Dimensions: 421 W 544 D 698 H
- On Site Warranty