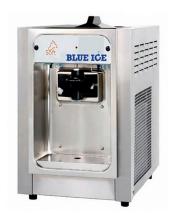

## **Blue Ice T15 Ice Cream Machine**

Soft serve - For ice cream, yoghurt or sorbet 110 approx servings per hour Buy Now via Our Approved Dealer Network

Rating: Not Rated Yet

Price

Price with discount £4,313.00

## Description

• Soft serve - For ice cream, yoghurt or sorbet

1 / 2

- 110 approx servings per hour1.7 litre freezing cylinder
- 8 litre mix hopper
  Single flavour
- Gravity feedCountertop
- Microprocessor records dispensing dataMix low indicator
- Air cooled
- 1.25HP motor
- Auto clean feature
- 2kW
- External Dimensions: 440 W 700 D 721 H
- On Site Warranty