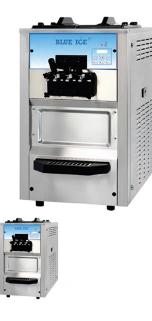

## **Blue Ice T29 Ice Cream Machine**

Soft serve - For ice cream, yoghurt or sorbet 270 approx servings per hour Buy Now via Our Approved Dealer Network

Rating: Not Rated Yet **Price** Price with discount £5,800.00

£6,960.00

Discount

Ask a question about this product

Description

• Soft serve - For ice cream, yoghurt or sorbet

- 270 approx servings per hour 1.7 litre freezing cylinder
- 2 x 12 litre mix hoppers
- Twin twist flavour
- Gravity feed
- Countertop
- Microprocessor records dispensing data
- Mix low indicator
- Air cooled
- 1.5HP motor
- Auto clean feature
- 2.4kW
- External Dimensions: 553 W 654 D 954 H
- On Site Warranty