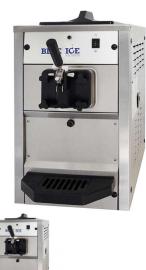

## Blue Ice T5 ICE Ice Cream Machine

Soft serve - For ice cream, yoghurt or sorbet 80 approx servings per hour Buy Now via Our Approved Dealer Network

Rating: Not Rated Yet **Price** Price with discount £4,085.00

£4,902.00

Discount

Ask a question about this product

Description • Soft serve - For ice cream, yoghurt or sorbet

• 80 approx servings per hour

• 1.2 litre freezing cylinder

- 8 litre mix hopper
  Single flavour
  Gravity feed
  Countertop
  Microprocessor records dispensing data
  Mix low indicator

- Air cooled
   0.8HP motor
- External Dimensions: 384 W 649 D 691 H
- On Site Warranty