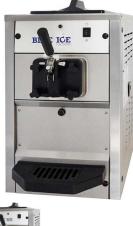

## Blue Ice T5 ICE Ice Cream Machine

Soft serve - For ice cream, yoghurt or sorbet 80 approx servings per hour Buy Now via Our Approved Dealer Network

Rating: Not Rated Yet **Price** Price with discount £4,085.00

£4,902.00

Discount

Ask a question about this product

- Description Soft serve For ice cream, yoghurt or sorbet
  - 80 approx servings per hour
  - 1.2 litre freezing cylinder
  - 8 litre mix hopper
  - Single flavour
  - Gravity feed
  - Countertop
  - Microprocessor records dispensing data
  - Mix low indicator
  - Air cooled
  - 0.8HP motor
  - External Dimensions: 384 W 649 D 691 H
  - On Site Warranty