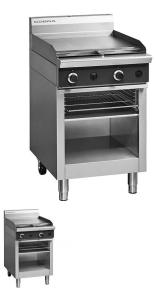

## **Blue Seal UKCT6 Griddle**

Open cabinet base with toasting compartment NG or LPG Buy Now via Our Approved Dealer Network

Rating: Not Rated Yet

Price

Price with discount £1,280.00

£1,536.00

Discount

Ask a question about this product

## Description

- Open cabinet base with toasting compartment
- NG or LPG
- · Castors to rear
- Adjustable front feet and rear rollers
- Variable heat dual gas controls
- 5 position toasting rack
- 12mm thick griddle plate
- Stainless steel finish
- 18,700 BTU/h
- External Dimensions: 600 W 800 D 915 H
- On Site Warranty