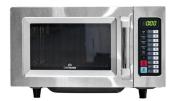

## **Chefmaster 1000 Watt Programmable Microwave**

Stainless steel interior and exterior 25 ltr capacity Internal dimensions 327x346x200mm 100 programmable options 3x multiple quantity setting 3 cooking stages 10 power levels Up to 60 minute timer

Chefmaster 1000watt microwave is perfect for use in any establishment, with its large 25ltr (327x346x311mm) cavity and 3x button offering menu flexibility. Stainless steel interior & exterior. Touch controls with 100 programs, up to 60 minute timer and 10 cooking levels.