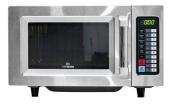

## **Chefmaster 1000 Watt Programmable Microwave**

Stainless steel interior and exterior 25 ltr capacity Internal dimensions 327x346x200mm 100 programmable options 3x multiple quantity setting 3 cooking stages 10 power levels Up to 60 minute timer

Rating: Not Rated Yet **Price** Price with discount £250.00

£300.00

Discount

Ask a question about this product

Manufacturer Chefmaster

Description

Chefmaster 1000watt microwave is perfect for use in any establishment, with its large 25ltr (327x346x311mm) cavity and 3x button offering menu flexibility. Stainless steel interior & exterior. Touch controls with 100 programs, up to 60 minute timer and 10 cooking levels.