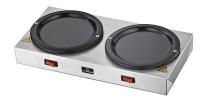

Description

Ideal for busy restaurants and cafes

Pack size: 1

- 2 individually switched hotplates
- Hotplate size 130mm
- Product Details

2 individually switched hotplates ideal for busy restaurants and cafes. Hotplate size 130mm

**Product Specification** 

Brand Chefmaster
Depth Metric 180 mm

Electrical Phasing Single Phase

Height Metric 70 mm

Material Stainless Steel

Plug In Yes

Power Type 120 watt Electric

Range Beverage Machines

Type Hot Plate Width Metric 355 mm Years Parts & Labour Warranty 2 Years