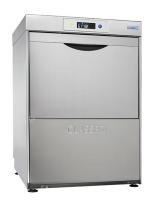

## **Classeq D500DUO Undercounter Dishwasher**

500mm square basket Maximum output of 20 racks per hour Buy Now via Our Approved Dealer Network

Rating: Not Rated Yet

Price

Price with discount £4,775.00

£5,730.00

## Description

- 500mm square basket
- Maximum output of 20 racks per hour
- Drain & rinse booster pump
- WRAS compliant
- 3 wash programmes 2, 3 or 5 minute
- Hot or cold water feed
- Built in chemical pumps
- Double skinned
- Dual wash filter system
- Guaranteed hot rinse
- Assisted self clean
- Colour coded display
- 6.58kW
- External Dimensions: 570 W 605 D 830 H
- On Site Warranty