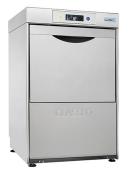

## Classeq G400DUO Glasswasher

400mm square basket Maximum output of 40 racks per hour Buy Now via Our Approved Dealer Network

Rating: Not Rated Yet **Price** Price with discount £3,019.00

£3,622.80

Discount

Ask a question about this product

Manufacturer<u>Classeq</u>

Description

- 400mm square basket
- Maximum output of 40 racks per hour
- Drain pump
- WRAS compliant
- 2 wash programmes 1.5 or 2 minute
- Hot or cold water feed
- Rinse booster pump
- Built in chemical pumps
- Double skinned
- LCD display with colour coding
- Energy saving standby mode
- Stainless steel dual wash filter system

- 2.85kW
- External Dimensions: 470 W 517 D 760 H
- On Site Warranty