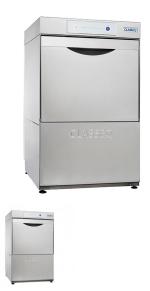

## Classeq G400P Glasswasher

400mm square basket Maximum output of 30 racks per hour Buy Now via Our Approved Dealer Network

Rating: Not Rated Yet

Price

Price with discount £2,840.00

£3,408.00

Discount

Ask a question about this product

## Description • 400mm square basket

- Maximum output of 30 racks per hour
- Drain pump
- 2 wash programmes 1.5 or 2 minute
- Hot or cold water feed
- Built in chemical pumps
- Noise reducing double skinned door
- Energy saving standby mode
- Dual wash filter system
- Guaranteed hot rinse
- Assisted self clean
- Colour coded display
- 2.85kW
- External Dimensions: 450 W 517 D 760 H
- On Site Warranty