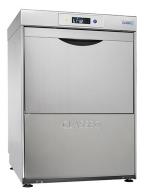

## **Classeq G500DUO Glasswasher**

500mm square basket Maximum output of 40 racks per hour Buy Now via Our Approved Dealer Network

Rating: Not Rated Yet **Price** Price with discount £4,660.00

£5,592.00

Discount

Ask a question about this product

Manufacturer<u>Classeq</u>

Description

- 500mm square basket
- Maximum output of 40 racks per hour
- Drain pump
- WRAS compliant
- 2 wash programmes 1.5 or 2 minute
- Hot or cold water feed
- Rinse booster pump
- Built in chemical pumps
- Double skinned
- LCD display with colour coding
- Energy saving standby mode
- Stainless steel dual wash filter system

- 6.58kW
- External Dimensions: 570 W 605 D 830 H
- On Site Warranty