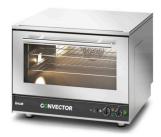

## CO223M - Lincat Convector Manual+ Electric Counter-top Convection Oven - W 810 mm - D 850 mm - 3.0 kW

Able to roast, braise, bake and reheat, a CO223M Convector convection oven is a powerful addition to any commercial kitchen.

## Description

- 2 x GN1/1 capacity
- Easy-to-use knob-driven control, and electronic fan control
- Mechanical temperature control from 60° to 260° C
- Even heat distribution thanks to electronically controlled two-speed, bi-directional fan
- Two fan speeds standard for general use and slow for delicate items
- 120 minute count down timer with electronically-controlled buzzer
- Oven lamps flash when cook cycle has finished see when your food is done even in the busiest kitchen

## **Full Description**

The perfect addition to any commercial kitchen, the Manual+ CO223M provides the simplicity of mechanical temperature control, and the cooking benefits afforded by two-speed electronic fan control.