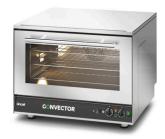

## CO235M - Lincat Convector Manual+ Electric Counter-top Convection Oven - W 810 mm - D 850 mm - 4.8 kW

Able to roast, braise, bake and reheat, a CO235M Convector convection oven is a powerful addition to any commercial kitchen.

## Description

- 3 x GN1/1 capacity
- Easy-to-use knob-driven control, and electronic fan control
- Mechanical temperature control from 60° to 260° C
- Even heat distribution thanks to electronically controlled two-speed, bi-directional fan
- Two fan speeds standard for general use and slow for delicate items
- 120 minute count down timer with electronically-controlled buzzer
- Oven lamps flash when cook cycle has finished see when your food is done even in the busiest kitchen

## **Full Description**

The perfect addition to any commercial kitchen, the Manual+ CO235M provides the simplicity of mechanical temperature control, and the cooking benefits afforded by two-speed electronic fan control.