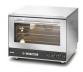

## CO235M - Lincat Convector Manual+ Electric Counter-top Convection Oven - W 810 mm - D 850 mm - 4.8 kW

Able to roast, braise, bake and reheat, a CO235M Convector convection oven is a powerful addition to any commercial kitchen.

## Description

- 3 x GN1/1 capacity
- Easy-to-use knob-driven control, and electronic fan control
- Mechanical temperature control from 60° to 260° C
- Even heat distribution thanks to electronically controlled two-speed, bi-directional fan
- Two fan speeds standard for general use and slow for delicate items
- 120 minute count down timer with electronically-controlled buzzer
- Oven lamps flash when cook cycle has finished see when your food is done even in the busiest kitchen

## **Full Description**

The perfect addition to any commercial kitchen, the Manual+ CO235M provides the simplicity of mechanical temperature control, and the cooking benefits afforded by two-speed electronic fan control.