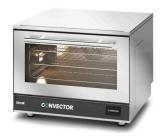

## CO235T - Lincat Convector Touch Electric Counter-top Convection Oven - W 810 mm - D 850 mm - 4.8 kW

Able to roast, braise, bake and reheat, a CO235T Convector convection oven is a powerful addition to any commercial kitchen.

## Description

- 3 x GN1/1 capacity
- Touchscreen control with easy-to-use icon-driven menu selections
- Easy-view traffic light status see the status of the oven at a glance, even in the noisiest kitchens
- Space for 24 programs with up to four stages, which can be adjusted individually
- Up to four-stage phased cooking for perfect results set temperature, time, fan speed and humidity injection for each stage
- Even heat distribution thanks to electronically controlled two-speed, bi-directional fan
- · Five levels of humidity injection
- · Nine-hour on-screen timer, with electronic buzzer, and flashing oven lamps to indicate that

## **Full Description**

The perfect addition to any commercial kitchen, the Touch CO235T with intuitive touch screen menu provides the wider functionality and greater control that only a touch screen can deliver.