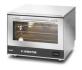

## CO235T - Lincat Convector Touch Electric Counter-top Convection Oven - W 810 mm - D 850 mm - 4.8 kW

Able to roast, braise, bake and reheat, a CO235T Convector convection oven is a powerful addition to any commercial kitchen.

## Description

- 3 x GN1/1 capacity
- Touchscreen control with easy-to-use icon-driven menu selections
- Easy-view traffic light status see the status of the oven at a glance, even in the noisiest kitchens
- Space for 24 programs with up to four stages, which can be adjusted individually
- Up to four-stage phased cooking for perfect results set temperature, time, fan speed and humidity injection for each stage
- Even heat distribution thanks to electronically controlled two-speed, bi-directional fan
- · Five levels of humidity injection
- · Nine-hour on-screen timer, with electronic buzzer, and flashing oven lamps to indicate that

## **Full Description**

The perfect addition to any commercial kitchen, the Touch CO235T with intuitive touch screen menu provides the wider functionality and greater control that only a touch screen can deliver.