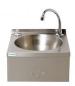

## Description

Self contained, hands-free wash hand basin. Hygienic and easy to use. Easy to install.

Pack size: 1

- Push front hands-free operation
- Bowl size: 260mm dia x 150mm deep
- Includes timeflow valve, swivel spout, manual mixing valve and water hose
- Plain front panel for ease of cleaning and hygiene with no dirt gaps or traps
- Stainless steel construction
- Please note: Height of 195mm does not include spout