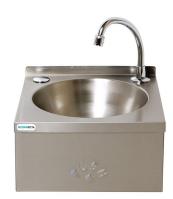

## Description

Self contained, hands-free wash hand basin. Hygienic and easy to use. Easy to install.

Pack size: 1

- Push front hands-free operation
- Bowl size: 260mm dia x 150mm deep
- Includes timeflow valve, swivel spout, manual mixing valve and water hose
- Plain front panel for ease of cleaning and hygiene with no dirt gaps or traps
- Stainless steel construction
- Please note: Height of 195mm does not include spout