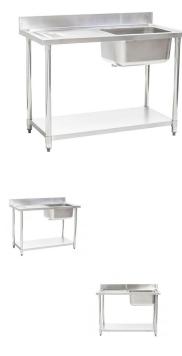

Self-assembly single bowl sink unit with left-hand drainer and full-length undershelf.

Pack size: 1

- All stainless steel construction including full-length stainless steel undershelf
- Work surface at 900mm with 100mm boxed upstand to rear
- Bowl size 500 x 400 x 250mm
- Top- 201 Grade st/steel. Frame- 201 Grade tubular st/steel. Undershelf- 201 Grade

st/steel.

- Supplied with standpipe and waste fittings
- Note Taps are NOT included
- 1/2-inch lever arm mixer tap available to purchase separately order code OEA314
- Supplied flat-packed self assembly required