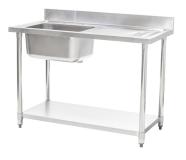

Self-assembly single bowl sink unit with right-hand drainer and full-length undershelf.

Pack size: 1

- All stainless steel construction including full-length stainless steel undershelf
- · Work surface at 900mm with 100mm boxed upstand to rear
- Bowl size 500 x 400 x 250mm
- Top- 201 Grade st/steel. Frame- 201 Grade tubular st/steel. Undershelf- 201 Grade st/steel.
- · Supplied with standpipe and waste fittings

- Note Taps are NOT included
- 1/2-inch lever arm mixer tap available to purchase separately order code OEA314
- Supplied flat-packed self assembly required

Reviews

There are yet no reviews for this product.