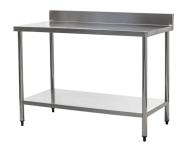

## Connecta Wall Table with Undershelf - 1800 x 600mm

Rating: Not Rated Yet

Price

Price with discount £250.00

£300.00

Discount

Ask a question about this product

Manufacturer Connecta

## Description

Self-assembly table unit with undershelf and upstand.

Pack size: 1

- · All stainless steel construction including full-length stainless steel undershelf
- Work surface at 900mm with 100mm boxed upstand to rear
- Top 201 Grade stainless steel
- Frame 201 Grade tubular stainless steel
- Undershelf 201 Grade stainless steel
- · Fitted with adjustable feet for on-site levelling
- Castors available to purchase separately order code HEF654

Supplied flat-packed - self assembly required