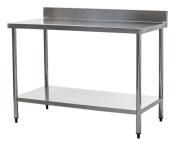

## Connecta Wall Table with Undershelf - 600 x 600mm

Rating: Not Rated Yet **Price** Price with discount £150.00

£180.00

Discount

Ask a question about this product

Manufacturer<u>Connecta</u>

Description Self-assembly table unit with undershelf and upstand.

Pack size: 1

- All stainless steel construction including full-length stainless steel undershelf
- · Work surface at 900mm with 100mm boxed upstand to rear
- Top 201 Grade stainless steel
- Frame 201 Grade tubular stainless steel
- Undershelf 201 Grade stainless steel
- 100mm upstand to rear
- · Fitted with adjustable feet for on-site levelling