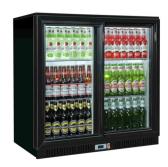

## Coolpoint HX251 Sliding Glass Double Door Black Bottle Cooler, 192 Litres

Rating: Not Rated Yet

Price

Price with discount £679.00

£814.80

Discount

Ask a question about this product

Manufacturer Coolpoint

## **Product Description**

The Coolpoint HX251 Black Double Sliding Glass Door Bottle Cooler is finished in black providing a high internal product contrast. All Coolpoint's products are manufactured to extremely high quality standards and are designed to work in busy commercial environments and ambient temperatures of 32 degrees centigrade.

- Black exterior finish
- 174 x 275ml bottle capacity
- 192 Litres internal capacity
- Adjustable chrome shelves
- Digital thermostat & temperature display
- · Double glazed, slef closing glass doors

Internal lighting