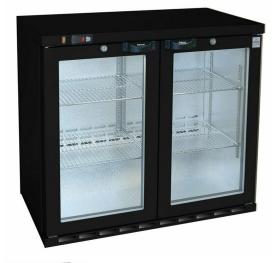

## Double door bottle fridge

Rating: Not Rated Yet **Price** Price with discount £1,200.00

£1,440.00

Discount

Ask a question about this product

ManufacturerOsborne Refrigerators Ltd

## Description

- Latest low-energy, maintenance-free specification
- Includes LED lighting and low-voltage fans
- Cabinet is front vented and needs minimal airspace around (>20mm recommended above)
- Cabinet is fan assisted and auto-defrost
- Cabinet has +1 to +5°C temperature range
- Top-mounted digital temperature controller
- Standard finish is black or silver with double-glazed lockable doors
- Cabinet available in stainless steel finish
- Sliding doors available as option
- Solid door available as option
- Castors optional (add 120mm to height)
- Branding available (to special order)
- Digital controller can be programmed for red wine storage (+16 to +18°C)

## Model 250E

| Height (mm)  | 905 |
|--------------|-----|
| Width (mm)   | 900 |
| Depth (mm)   | 550 |
| Capacity (I) | 220 |