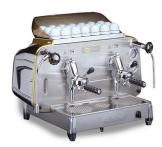

## Faema E61 LEGEND 2S Coffee Espresso Machine

2 group semi-automatic Includes delivery, install & warranty Buy Now via Our Approved Dealer Network

Rating: Not Rated Yet

**Price** 

Price with discount £6,250.00

## Description

- 2 group semi-automatic
- Includes delivery, install & warranty
- Grinder and water filter included
- Auto fill 11 litre boiler
- 1 x steam wand
- 1 x hot water spout
- Polished stainless steel finish
- Adjustable thermo balancing
- Patented Faema E61 group head
- 4.8kW
- External Dimensions: 715 W 540 D 565 H
- On Site Warranty