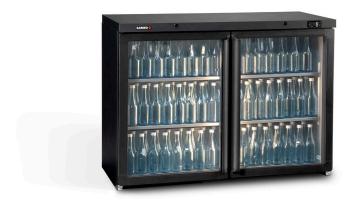

## Gamko MG3/275G

Rating: Not Rated Yet

Price

Price with discount £1,569.00

£1,882.80

Discount

Ask a question about this product

Manufacturer Gamko

## What is Maxiglass

Maxiglass bottle coolers are designed with presentation in mind. Bottled drinks are displayed clearly so your customers waste no time in choosing what to buy. Bottles are served at the optimum temperature making sure quality drinks taste great. Maxiglass guarantees savings with lower energy consumption.

## Some features of Maxiglass

· Holds a large capacity with a small footprint

1 /

| <ul> <li>wide range of models available, to cater for all bar requirements</li> <li>Ergonomically degined with the user in mind</li> </ul> |  |
|--------------------------------------------------------------------------------------------------------------------------------------------|--|
| Storage capacity                                                                                                                           |  |
|                                                                                                                                            |  |
| 370 x 250ml bottles, 322 x 330ml bottles                                                                                                   |  |
|                                                                                                                                            |  |
|                                                                                                                                            |  |
| Dimensions W x D X H                                                                                                                       |  |
|                                                                                                                                            |  |
| 1200 x 576 x 900/910 mm                                                                                                                    |  |
|                                                                                                                                            |  |
|                                                                                                                                            |  |
|                                                                                                                                            |  |
| Thermostat                                                                                                                                 |  |
|                                                                                                                                            |  |
| +2 C / +18 C                                                                                                                               |  |
|                                                                                                                                            |  |
|                                                                                                                                            |  |
|                                                                                                                                            |  |
| Refrigerant                                                                                                                                |  |
|                                                                                                                                            |  |
| R600a                                                                                                                                      |  |
|                                                                                                                                            |  |
|                                                                                                                                            |  |
| Power consumption                                                                                                                          |  |