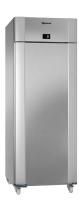

## **Gram ECO TWIN K82RAG Upright Fridge**

21 cu ft capacity +2 to +12°C temperature range Buy Now via Our Approved Dealer Network

Rating: Not Rated Yet

**Price** 

Price with discount £2,054.00

£2,464.80

Discount

## Description

- 21 cu ft capacity
- +2 to +12°C temperature range
- 4 grey shelves included
- 2/1 GN compatible (wide)
- RH hinged reversible door
- Automatic door closingPedal door opener
- LED lighting
- Castors
- Silver exterior
- Stainless and aluminium interior
- External Dimensions: 820 W 785 D 2100 H
- On Site Warranty