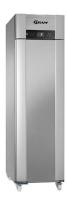

## **Gram SUP EURO K62RAG Upright Fridge**

16 cu ft capacity +2 to +12°C temperature range Buy Now via Our Approved Dealer Network

Rating: Not Rated Yet

Price

Price with discount £2,191.00

£2,629.20

Discount

## Description

- 16 cu ft capacity
- +2 to +12°C temperature range
- 4 stainless shelves included
- 400x600mm Euronorm compatible
- RH hinged reversible door
- Automatic door closingPedal door opener
- LED lighting
- Castors
- Silver exterior
- Stainless and aluminium interior
- External Dimensions: 620 W 855 D 2100 H
- On Site Warranty