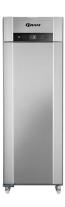

## **Gram SUP PLUS K72CCG Upright Fridge**

21 cu ft capacity +2 to +12°C temperature range Buy Now via Our Approved Dealer Network

Rating: Not Rated Yet

Price

Price with discount £2,573.00

£3,087.60

Discount

Ask a question about this product

Description • 21 cu ft capacity

- +2 to +12°C temperature range
- 4 stainless shelves included
- 2/1 GN compatible (deep)
- RH hinged reversible door
- Automatic door closing
- Pedal door opener
- LED lighting
- Castors
- Stainless exterior and interior
- External Dimensions: 720 W 905 D 2100 H
- On Site Warranty