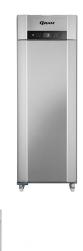

## Gram SUP PLUS K72RAG Upright Fridge

21 cu ft capacity +2 to +12°C temperature range Buy Now via Our Approved Dealer Network

Rating: Not Rated Yet **Price** Price with discount £2,345.00

£2,814.00

Discount

Ask a question about this product

Description

- 21 cu ft capacity
- +2 to +12°C temperature range
- 4 stainless shelves included
- 2/1 GN compatible (deep)
- RH hinged reversible door
- Automatic door closing
- Pedal door opener
- LED lighting
- Castors
- Silver exteriorStainless and aluminium interior
- External Dimensions: 720 W 905 D 2100 H
- On Site Warranty