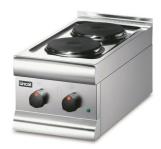

## HT3 - Lincat Silverlink 600 Electric Counter-top Boiling Top - 2 Plates - W 300 mm - 3.0 kW

Designed to fit in perfectly with other products from the Silverlink 600 series, whether you're cooking in a care home, cafe, or smaller pub or restaurant, the Electric Boiling Top won't let you down.

## Description

- Designed to blend in perfectly with other equipment in the Silverlink 600 series
- Automatic power reduction, if pan boils dry or is removed prolonging hotplate life
- Six-position switches control each plate
- Fully pressed and sealed hob tops make the unit easy to clean and maintain

## **Full Description**

Designed to fit in perfectly with other products from the Silverlink 600 series, whether you're cooking in a care home, cafe, or smaller pub or restaurant, the Electric Boiling Top won't let you down. The fully pressed and sealed hob tops make the unit easy to clean and maintain.