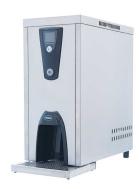

## **Instanta CTS10PB Auto Fill Boiler**

10 litre draw off 27 litre minimum output per hour Buy Now via Our Approved Dealer Network

Rating: Not Rated Yet

Price

Price with discount £601.00

£721.20

Discount

Ask a question about this product

## Description

- 10 litre draw off
- 27 litre minimum output per hour
- Push button dispense
- On demand or timed dispense
- Top up drink feature
- Countertop
- 96°C default temperature can be adjusted
- 27 minute heat up time
- Drip tray included
- LCD display
- Early warning limescale diagnostics
- Over boil and boil dry protection
- 3kW
- External Dimensions: 240 W 522 D 545 H
- On Site Warranty