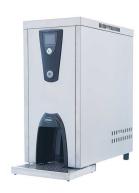

## **Instanta CTS10PB Auto Fill Boiler**

10 litre draw off 27 litre minimum output per hour Buy Now via Our Approved Dealer Network

Rating: Not Rated Yet

Price

Price with discount £982.00

£1,178.40

Discount

## Description

- 10 litre draw off
- 27 litre minimum output per hour
- Push button dispense
- On demand or timed dispense
- Top up drink feature
- Countertop
- 96°C default temperature can be adjusted
- 27 minute heat up time
- Drip tray included
- LCD display
- Early warning limescale diagnostics
- Over boil and boil dry protection
- 3kW
- External Dimensions: 240 W 522 D 545 H
- On Site Warranty