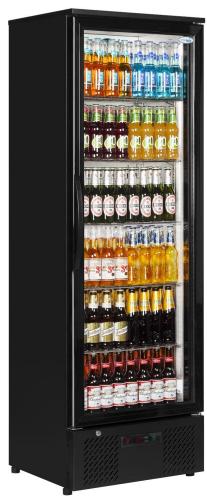

## Interlevin PD-Upright Range

Fully automatic Fan assisted cooling High quality EBM fan motors Lock Adjustable shelves (split level on 2 door) Chrome wire shelves Adjustable feet Twin vertical LED interior lights with switch Digital controller and temperature display Tough easy to grab door handle Low E Glass for improved insulation and energy saving. Wine shelves available as an option PD110T can hold up to 93 wine bottles PD220T can hold approximately 150 wine bottle Different designs/shapes of 75cl bottle may affect how many bottles can be stocked in the unit