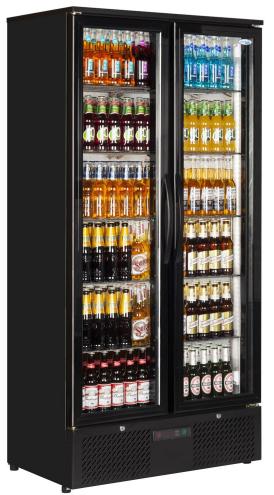

## Interlevin PD-Upright Range

Fully automatic Fan assisted cooling High quality EBM fan motors Lock Adjustable shelves (split level on 2 door) Chrome wire shelves Adjustable feet Twin vertical LED interior lights with switch Digital controller and temperature display Tough easy to grab door handle Low E Glass for improved insulation and energy saving. Wine shelves available as an option PD110T can hold up to 93 wine bottles PD220T can hold approximately 150 wine bottle Different designs/shapes of 75cl bottle may affect how many bottles can be stocked in the unit