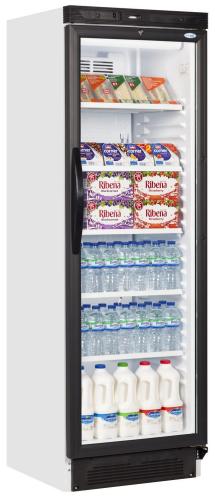

## Interlevin SC381 Range

Fully automatic Fan assisted cooling Lock Adjustable shelves Adjustable feet Vertical LED interior light with switch Temperature display Replaceable door gasket

Rating: Not Rated Yet

## Description

Our best selling budget glass door cooler that features an excellent level of quality and reliability at a great price. It features fan assisted cooling, temperature display, full height vertical internal LED light and lock fitted. It is so popular we even stock this model in a left-hand hinge option as well as the more popular right-hand hinge.