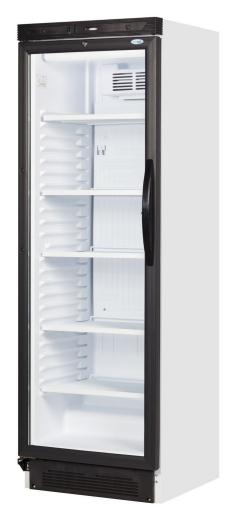

## Interlevin SC381 Range

Fully automatic Fan assisted cooling Lock Adjustable shelves Adjustable feet Vertical LED interior light with switch Temperature display Replaceable door gasket

Rating: Not Rated Yet

## Description

Our best selling budget glass door cooler that features an excellent level of quality and reliability at a great price. It features fan assisted cooling, temperature display, full height vertical internal LED light and lock fitted. It is so popular we even stock this model in a left-hand hinge option as well as the more popular right-hand hinge.