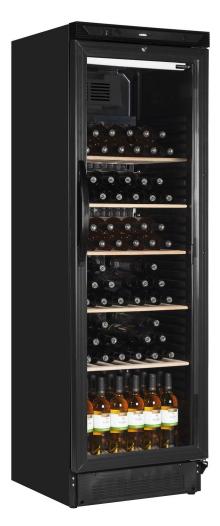

## Interlevin SC381W

Fully automatic Fan assisted cooling Lock Adjustable shelves Adjustable feet Vertical full length LED interior light with switch Temperature display Replaceable door gasket Holds up to 78x 75cl wine bottles. Different designs/shapes of 75cl bottles may affect how many can be stored in the unit

## Description

A wine display version of the best-selling SC381B. With a stylish black exterior and black interior, the unit comes with 5 adjustable wooden shelves for display and storage of up to 78 wine bottles. It has fan assisted cooling and it still comes with a temperature display, internal LED light and lock fitted as standard.