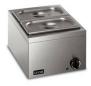

## LBM - Lincat Lynx 400 Electric Counter-top Bain Marie - Dry Heat - inc. 2 x 1/4 GN Dishes - W 285 mm - 0.25 kW

Keep your sauces, soups and gravy at the ideal serving temperature with the Lynx 400 Dry Heat Bain Marie which comes with 2 x 1/4 100mm deep gastronorms and lids.

## **Full Description**

Keep your sauces, soups and gravy at the ideal serving temperature with the Lynx 400 Dry Heat Bain Marie which comes with 2 x 1/4 100mm deep gastronorms and lids. Designed to plug in and play, the Bain Marie is highly portable and can be brought out as and when it's required, making it perfect for event catering. The dry heat means the Bain Marie heats up quicker than its wet counterpart as the container is being directly heated rather than being diffused through water.

## Description

- Dry heat bain marie
- Ideal for holding foods for longer periods of time
- 2 x 1/4 100mm deep gastronorms with lids are included
- Plug and play for an easy installation