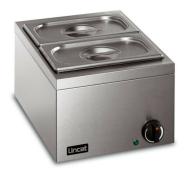

## LBM - Lincat Lynx 400 Electric Counter-top Bain Marie - Dry Heat - inc. 2 x 1/4 GN Dishes - W 285 mm - 0.25 kW

Keep your sauces, soups and gravy at the ideal serving temperature with the Lynx 400 Dry Heat Bain Marie which comes with 2 x 1/4 100mm deep gastronorms and lids.

## **Full Description**

Keep your sauces, soups and gravy at the ideal serving temperature with the Lynx 400 Dry Heat Bain Marie which comes with 2 x 1/4 100mm deep gastronorms and lids. Designed to plug in and play, the Bain Marie is highly portable and can be brought out as and when it's required, making it perfect for event catering. The dry heat means the Bain Marie heats up quicker than its wet counterpart as the container is being directly heated rather than being diffused through water.

## Description

- Dry heat bain marie
- Ideal for holding foods for longer periods of time
- 2 x 1/4 100mm deep gastronorms with lids are included
- Plug and play for an easy installation