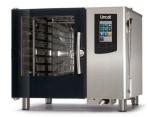

## LC106I/SPH - Lincat Visual Cooking 1.06 Electric Counter-top Combi Oven - Injection - W 897 mm - 9.0 kW - Single Phase

Choose Visual Cooking where high output and precise control are required.

Rating: Not Rated Yet

## Description

- Intuitive touch display SmartTouch® for programming
- Immediate production of steam with injection steam production
- CombiSmart® 10-step humidity control, and ClimaOptima® automatic humidity control functions
- Ability to create cooking programmes with up 15 steps
- Rack timer allowing accurate cooking times for different items on different shelves
- 6 x GN1/1 capacity
- · Ideal for menus which require a lower volume of steaming
- Two-step safety handle

## **Full Description**

The Visual Cooking 1.06 Single Phase offers a vast range of cooking modes and features to meet all your needs and give you plenty of room for fine adjustments.