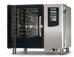

## LC106I/SPH - Lincat Visual Cooking 1.06 Electric Counter-top Combi Oven - Injection - W 897 mm - 9.0 kW - Single Phase

Choose Visual Cooking where high output and precise control are required.

Rating: Not Rated Yet

## Description

- Intuitive touch display SmartTouch® for programming
- Immediate production of steam with injection steam production
- CombiSmart® 10-step humidity control, and ClimaOptima® automatic humidity control functions
- Ability to create cooking programmes with up 15 steps
- Rack timer allowing accurate cooking times for different items on different shelves
- 6 x GN1/1 capacity
- · Ideal for menus which require a lower volume of steaming
- Two-step safety handle

## **Full Description**

The Visual Cooking 1.06 Single Phase offers a vast range of cooking modes and features to meet all your needs and give you plenty of room for fine adjustments.