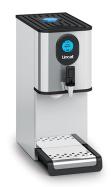

## Lincat EB3FX Auto Fill Boiler

10 litre draw off 31 litre/205 cup output per hour Buy Now via Our Approved Dealer Network

Rating: Not Rated Yet **Price** Price with discount £550.00

£660.00

Discount

Ask a question about this product

ManufacturerLincat

Description

- 10 litre draw off
- 31 litre/205 cup output per hour
- Built in filtration
- Large colour touchscreen operation
- Intelligent eco setting
- 7 day timer
- Limescale indicator probe
- Enhanced diagnostics
- 70-98°C adjustable water temperature
- Drip tray included
- Countertop (wall mounting kit optional)
- 3kW
- External Dimensions: 250 W 525 D 600 H
- On Site Warranty