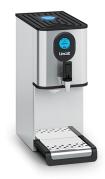

## Lincat EB4FX Auto Fill Boiler

10 litre draw off 45 litre/300 cup output per hour Buy Now via Our Approved Dealer Network

Rating: Not Rated Yet **Price** Price with discount £650.00

£780.00

Discount

Ask a question about this product

ManufacturerLincat

Description

- 10 litre draw off
- 45 litre/300 cup output per hour
- Built in filtration
- Large colour touchscreen operation
- Intelligent eco setting
- 7 day timer
- Limescale indicator probe
- Enhanced diagnostics
- 70-98°C adjustable water temperature
- Drip tray included
- Countertop (wall mounting kit optional)
- 4.5kW
- External Dimensions: 250 W 525 D 600 H
- On Site Warranty