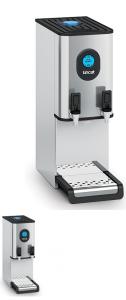

## Lincat EB6TFX Auto Fill Boiler

18 litre draw off 60 litre/400 cup output per hour Buy Now via Our Approved Dealer Network

Rating: Not Rated Yet **Price** Price with discount £755.00

£906.00

Discount

Ask a question about this product

## Description

- 18 litre draw off
- 60 litre/400 cup output per hour
- Built in filtration
- Large colour touchscreen operation
- Intelligent eco setting
- 7 day timer
- Limescale indicator probe
- Enhanced diagnostics
- 70-98°C adjustable water temperature
- Twin tap
- Drip tray included
- Countertop (wall mounting kit optional)
- 6kW
- External Dimensions: 250 W 525 D 690 H
- On Site Warranty