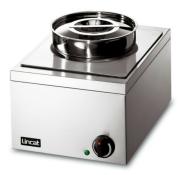

LRB - Lincat Lynx 400 Electric Counter-top Bain Marie - Dry Heat - inc. 1 x Round Pot - W 285 mm - 0.25 kW

Keep your sauces, soups and gravy at the ideal serving temperature with the Lynx 400 Dry Heat Bain Marie which comes with 1 x 4.5 litre round container and lids.

## **Full Description**

Keep your sauces, soups and gravy at the ideal serving temperature with the Lynx 400 Dry Heat Bain Marie which comes with 1 x 4.5 litre round container and lids. Designed to plug in and play, the bain marie is highly portable and can be brought out as and when it's required, making it perfect for event catering. The dry heat means the bain marie heats up quicker than its wet counterpart as the container is being directly heated rather than being diffused through water.