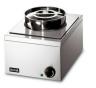

LRB - Lincat Lynx 400 Electric Counter-top Bain Marie - Dry Heat - inc. 1 x Round Pot - W 285 mm - 0.25 kW

Keep your sauces, soups and gravy at the ideal serving temperature with the Lynx 400 Dry Heat Bain Marie which comes with 1 x 4.5 litre round container and lids.

## **Full Description**

Keep your sauces, soups and gravy at the ideal serving temperature with the Lynx 400 Dry Heat Bain Marie which comes with 1 x 4.5 litre round container and lids. Designed to plug in and play, the bain marie is highly portable and can be brought out as and when it's required, making it perfect for event catering. The dry heat means the bain marie heats up quicker than its wet counterpart as the container is being directly heated rather than being diffused through water.