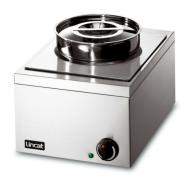

## LRBW - Lincat Lynx 400 Electric Counter-top Bain Marie - Wet Heat - inc. 1 x Round Pot - W 285 mm - 0.25 kW

Keep your sauces, soups and gravy at the ideal serving temperature with the Lynx 400 Wet Heat Bain Marie which comes with 1 x 4.5 litre round container and lids.

## Description

- · Wet heat bain marie
- Ideal for holding foods for longer periods of time
- 1 x 4.5ltr round container with lids are included
- This wet unit can also be used as a dry bain marie
- Plug and play for an easy installation

## **Full Description**

Keep your sauces, soups and gravy at the ideal serving temperature with the Lynx 400 Wet Heat Bain Marie which comes with 1 x 4.5 litre round container and lids. Designed to plug in and play, the bain marie is highly portable and can be brought out as and when it's required, making it perfect for event catering. The wet heat method of this bain marie makes it gentler on delicate foods such as Hollandaise sauce and cream based sauces. However, it can also be used as a dry heat bain marie.