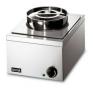

## LRBW - Lincat Lynx 400 Electric Counter-top Bain Marie - Wet Heat - inc. 1 x Round Pot - W 285 mm - 0.25 kW

Keep your sauces, soups and gravy at the ideal serving temperature with the Lynx 400 Wet Heat Bain Marie which comes with 1 x 4.5 litre round container and lids.

## Description

- · Wet heat bain marie
- Ideal for holding foods for longer periods of time
- 1 x 4.5ltr round container with lids are included
- This wet unit can also be used as a dry bain marie
- Plug and play for an easy installation

## **Full Description**

Keep your sauces, soups and gravy at the ideal serving temperature with the Lynx 400 Wet Heat Bain Marie which comes with 1 x 4.5 litre round container and lids. Designed to plug in and play, the bain marie is highly portable and can be brought out as and when it's required, making it perfect for event catering. The wet heat method of this bain marie makes it gentler on delicate foods such as Hollandaise sauce and cream based sauces. However, it can also be used as a dry heat bain marie.