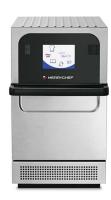

## **Merrychef E2S CLASSIC Combination Microwave Oven**

1000W microwave output easyTOUCH icon driven touch screen controls Buy Now via Our Approved Dealer Network

Rating: Not Rated Yet

**Price** 

Price with discount £5,702.00

£6,842.40

Discount

Ask a question about this product

- Description 1000W microwave output
  - easyTOUCH icon driven touch screen controls
  - USB data transfer of up to 1024 programs
  - 2200W convection
  - 900W/1300W combination mode
  - In built diagnostics
  - 2.99kW
  - External Dimensions: 356 W 595 D 644 H
  - On Site Warranty