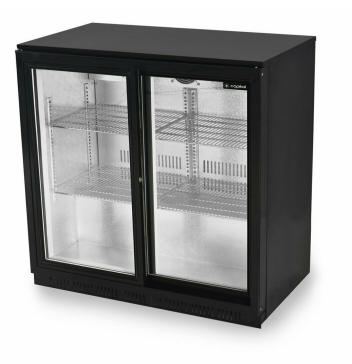

## Prem2 double sliding door fridge

Rating: Not Rated Yet **Price** Price with discount £659.00

£790.80

Discount

Ask a question about this product

ManufacturerCapital Cooling

Description

The Premier from Capital Cooling is our most energy efficient bar cooler to date. Tough, durable, energy efficient and packed full of features it is easy to see why the Premier can be found in many of the UK's leading hotel, restaurant and pub chains.

Aluminium interior

• Fully adjustable chrome wire shelving

- Stainless steel shelf supports
- Lock and key
- Automatic defrost
- LED lighting
- Wine shelf option
- Toughened safety glass

Dimensions

H900mm D500mm W900mm