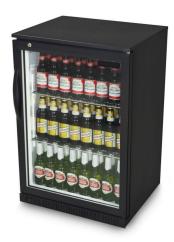

## Prem1 bottle fridge

Rating: Not Rated Yet

**Price** 

Price with discount £429.00

£514.80

Discount

Ask a question about this product

Manufacturer Capital Cooling

## Description

The Premier from Capital Cooling is our most energy efficient bar cooler to date, with a single door costing around £1 per week to run. Tough, durable, energy efficient and packed full of features it is easy to see why the Premier can be found in many of the UK's leading hotel, restaurant and pub chains.

Available as left or right hand hinged

- Aluminium interior
- Fully adjustable chrome wire shelving
- Stainless steel shelf supports
- Lock and key

1 / 2

- Automatic defrost
- LED lighting
- Wine shelf option
- Toughened safety glass

Dimensions

W600mm D500mm H900mm